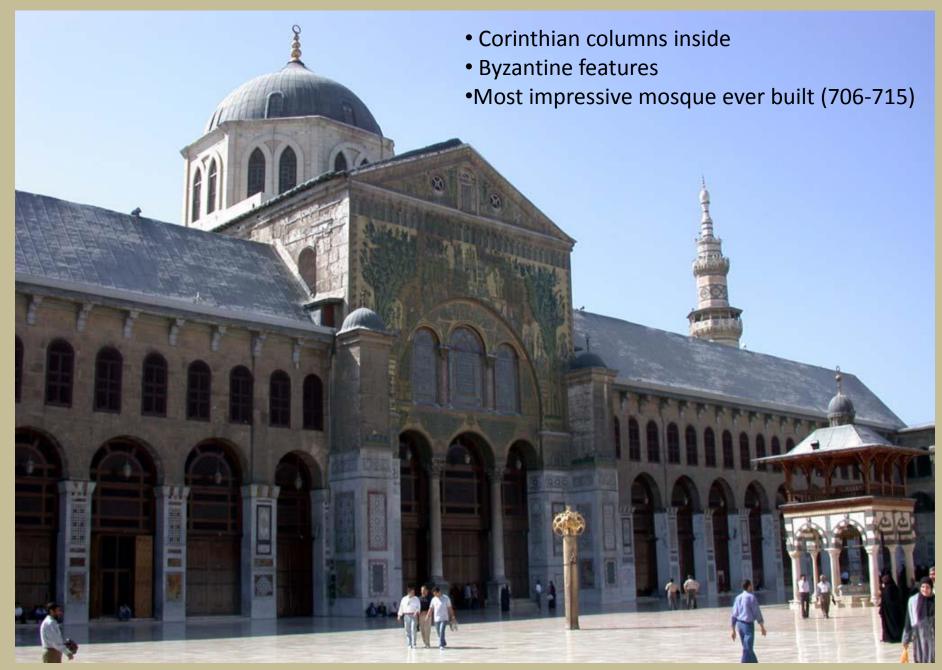

Alexandria Ahvāz Gaza Strip Kerman. An Năşirîyah Cairo JORDAN Abādān Suez Al Başrah Al Jizah Zähed. Agabah \*Shīraz Kuwait Büshehr NUWAIT Tabūk \*Hafar Bandar al Bățin Abbās Asyūt "Ḥā'il Persian Al Jubavia EGYP Gulf Ad Dammam Dhahran BAHRAIN QATAR Strait of Hormuz Buraydah Luxor OMAN QATAR Abu Dubai Gulf of Doha Dhabi Oman Riyadh Medina Musca Tropic of Cancer Aswan UNITED ARAB Yanbu'

















Suleymaniye Mosque, Istanbul, Turkey

## Sinan: Like a Boss

- 94 large mosques (camii),
- 57 colleges,
- 52 smaller mosques (mescit),
- 48 bath-houses (hamam).
- 35 palaces (saray),
- 22 mausoleums (türbe),
- 20 caravanserai (kervansaray; han),
- 17 public kitchens (imaret),
- 8 bridges,
- 8 store houses or granaries
- 7 Koranic schools (medrese),
- 6 aqueducts,
- 3 hospitals (darüşşifa)





Umayyad Mosque, Damascus, Syria













## Refore you go in, a few rules:

- Remove your shoes!
- Women, cover your heads, shoulders, and legs!
- No photographing people praying or otherwise disturbing them!