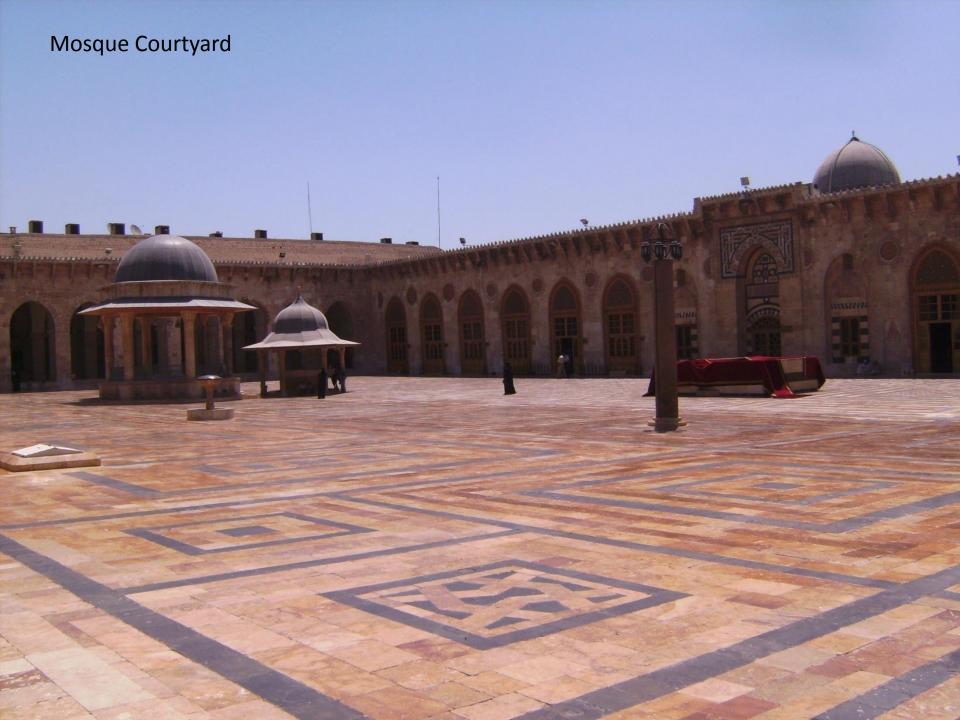

Năşirîyah Cairo JORDAN Abādān Suez Al Başrah Al Jizah Zähed. Agabah \*Shīraz Kuwait Büshehr NUWAIT Tabūk \*Hafar Bandar al Bățin Abbās Asyūt "Ḥā'il Persian Al Jubavia EGYP Gulf Ad Dammam Dhahran BAHRAIN QATAR Strait of Hormuz Buraydah Luxor OMAN QATAR Abu Dubai Gulf of Doha Dhabi Oman Riyadh Medina Musca Tropic of Cancer Aswan UNITED ARAB Yanbu'

















Suleymaniye Mosque, Istanbul, Turkey

## Sinan: Like a Boss

- 94 large mosques (camii),
- 57 colleges,
- 52 smaller mosques (mescit),
- 48 bath-houses (hamam).
- 35 palaces (saray),
- 22 mausoleums (türbe),
- 20 caravanserai (kervansaray; han),
- 17 public kitchens (imaret),
- 8 bridges,
- 8 store houses or granaries
- 7 Koranic schools (medrese),
- 6 aqueducts,
- 3 hospitals (darüşşifa)





Umayyad Mosque, Damascus, Syria













## Refore you go in, a few rules:

- Remove your shoes!
- Women, cover your heads, shoulders, and legs!
- No photographing people praying or otherwise disturbing them!