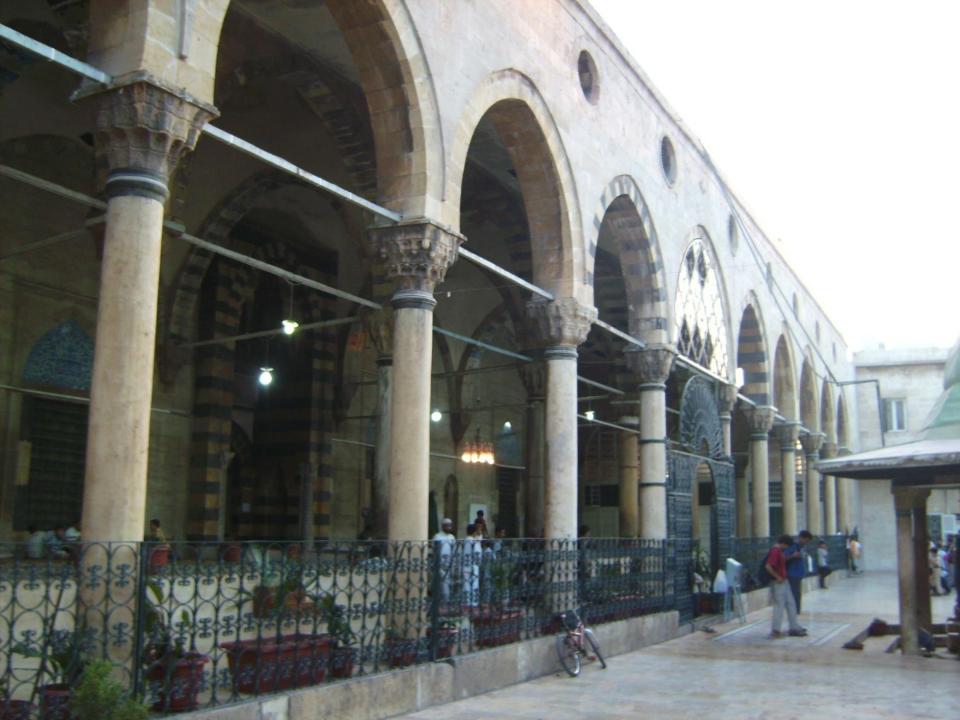

îyah Cairo JORDAN Abādān Suez Al Başrah Al Jizah Zähed. Agabah \*Shīraz Kuwait Büshehr NUWAIT Tabūk \*Hafar Bandar al Bățin Abbās Asyūt "Ḥā'il Persian Al Jubavia EGYP Gulf Ad Dammam Dhahran BAHRAIN QATAR Strait of Hormuz Buraydah Luxor OMAN QATAR Abu Dubai Gulf of Doha Dhabi Oman Riyadh Medina Musca Tropic of Cancer Aswan UNITED ARAB Yanbu'

















Suleymaniye Mosque, Istanbul, Turkey

## Sinan: Like a Boss

- 94 large mosques (camii),
- 57 colleges,
- 52 smaller mosques (mescit),
- 48 bath-houses (hamam).
- 35 palaces (saray),
- 22 mausoleums (türbe),
- 20 caravanserai (kervansaray; han),
- 17 public kitchens (imaret),
- 8 bridges,
- 8 store houses or granaries
- 7 Koranic schools (medrese),
- 6 aqueducts,
- 3 hospitals (darüşşifa)





Umayyad Mosque, Damascus, Syria













## Refore you go in, a few rules:

- Remove your shoes!
- Women, cover your heads, shoulders, and legs!
- No photographing people praying or otherwise disturbing them!