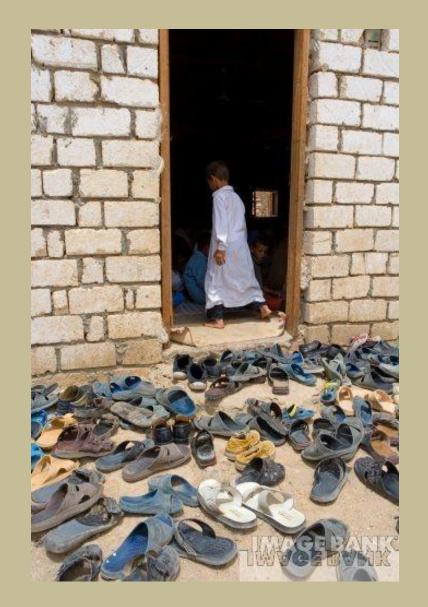

## Refore you go in, a few rules:

- Remove your shoes!
- Women, cover your heads, shoulders, and legs!
- No photographing people praying or otherwise disturbing them!