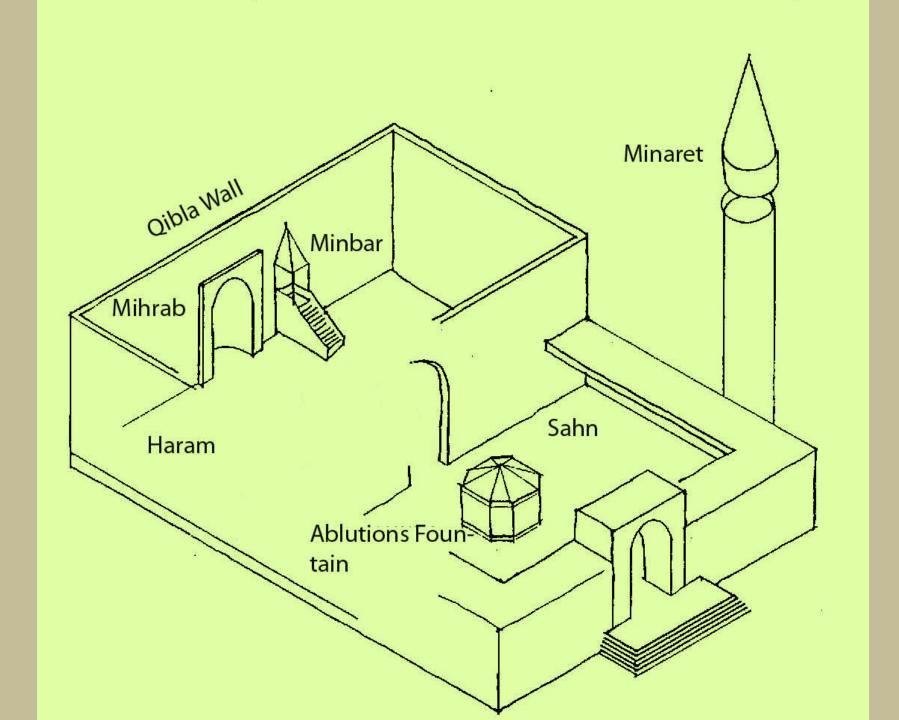

. An Năşirîyah Cairo JORDAN Abādān Suez Al Başrah Al Jizah Zähed. Agabah \*Shīraz Kuwait Büshehr NUWAIT Tabūk \*Hafar Bandar al Bățin Abbās Asyūt "Ḥā'il Persian Al Jubavia EGYP Gulf Ad Dammam Dhahran BAHRAIN QATAR Strait of Hormuz Buraydah Luxor OMAN QATAR Abu Dubai Gulf of Doha Dhabi Oman Riyadh Medina Musca Tropic of Cancer Aswan UNITED ARAB Yanbu'

















Suleymaniye Mosque, Istanbul, Turkey

## Sinan: Like a Boss

- 94 large mosques (camii),
- 57 colleges,
- 52 smaller mosques (mescit),
- 48 bath-houses (hamam).
- 35 palaces (saray),
- 22 mausoleums (türbe),
- 20 caravanserai (kervansaray; han),
- 17 public kitchens (imaret),
- 8 bridges,
- 8 store houses or granaries
- 7 Koranic schools (medrese),
- 6 aqueducts,
- 3 hospitals (darüşşifa)





Umayyad Mosque, Damascus, Syria













## Refore you go in, a few rules:

- Remove your shoes!
- Women, cover your heads, shoulders, and legs!
- No photographing people praying or otherwise disturbing them!