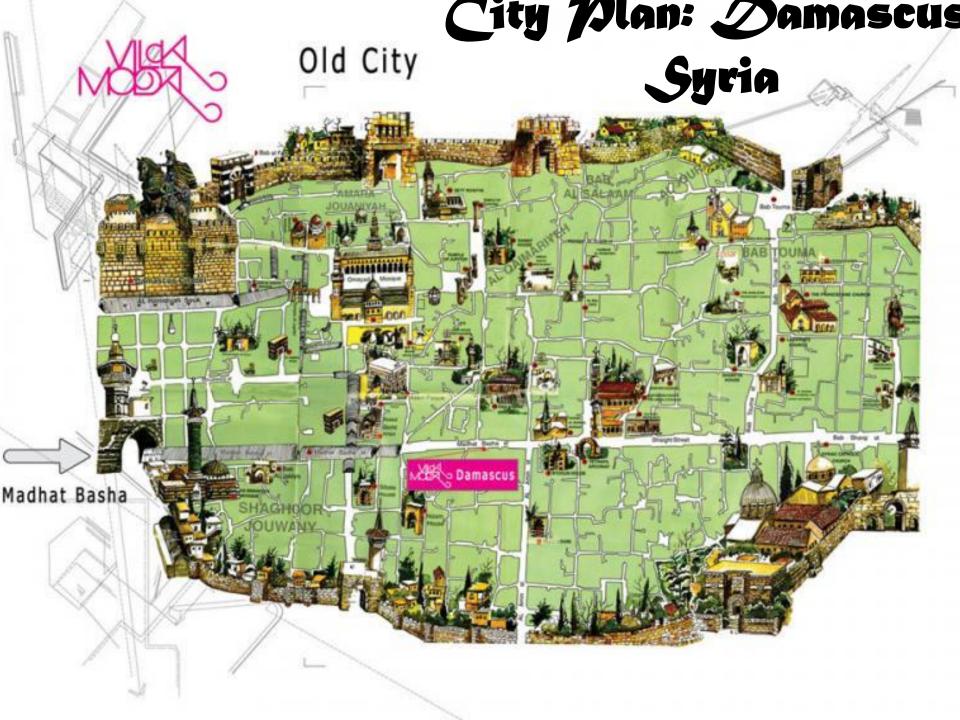

danelles Erzurum **→**Yerevan GREECE Turkn Balkanabat \*Kayseri Ashgabat Denizli Konya . Tabrīz Diyarbakır Lake North Antalya icel Adana Gazlantep Rasht. Mashhad (Mersin) NE Zanjān NW Arbīl Qazvīn Tehran Aleppo Mosul Nicosja Crete atakia West East Kirkuk SYRIA **CYPRUS** Qom Hims Kermanshah Arak Beirut. Mediterranean |Sea LEBANON Damascus Baghdad SE SW Haifa Eşfahan alignment ISRAE approximate Port Jerusalem Alexandria Ahvāz Gaza Strip Kerman. An Năşirîyah Cairo JORDAN Abādān Suez Al Başrah Al Jizah Zähed. Agabah \*Shīraz Kuwait Büshehr NUWAIT Tabūk \*Hafar Bandar al Bățin Abbās Asyūt "Ḥā'il Persian Al Jubavia EGYP Gulf Ad Dammam Dhahran BAHRAIN QATAR Strait of Hormuz Buraydah Luxor OMAN QATAR Abu Dubai Gulf of Doha Dhabi Oman Riyadh Medina Musca Tropic of Cancer Aswan UNITED ARAB Yanbu'

















Suleymaniye Mosque, Istanbul, Turkey

## Sinan: Like a Boss

- 94 large mosques (camii),
- 57 colleges,
- 52 smaller mosques (mescit),
- 48 bath-houses (hamam).
- 35 palaces (saray),
- 22 mausoleums (türbe),
- 20 caravanserai (kervansaray; han),
- 17 public kitchens (imaret),
- 8 bridges,
- 8 store houses or granaries
- 7 Koranic schools (medrese),
- 6 aqueducts,
- 3 hospitals (darüşşifa)





Umayyad Mosque, Damascus, Syria













## Refore you go in, a few rules:

- Remove your shoes!
- Women, cover your heads, shoulders, and legs!
- No photographing people praying or otherwise disturbing them!